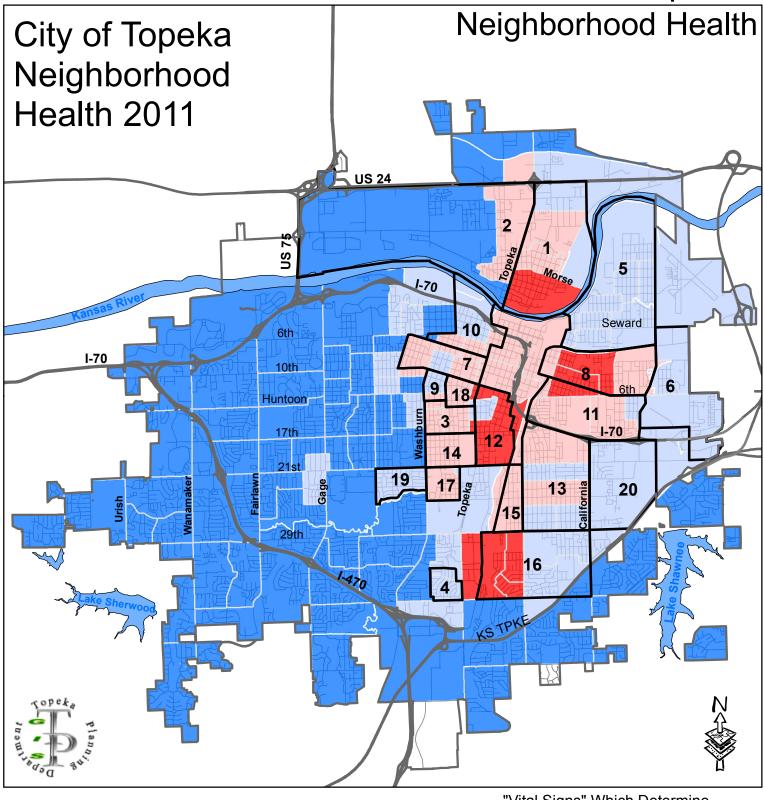

## NIAs

- 1 North Topeka East
- 2 North Topeka West
- 3 Central Park
- 4 Likins Foster
- 5 Oakland
- 5 Oakland 6 East End
- 7 Historic Old Town
- 8 East Topeka North
- 9 Tennessee Town
- 10 Ward Meade
- 11 East Topeka South
- 12 Monroe
- 13 Central Highland Park
- 14 Chesney Park
- 15 Jefferson Square
- 16 Highland Crest
- 17 Quinton Heights Steele
- 18 Historic Holliday Park
- 19 Valley Park
- 20 Highland Acres

"Vital Signs" Which Determine Neighborhood Health Include:

- 1) % of Persons Below Poverty Level
- 2) Part 1 Crimes Per Capita
- 3) Average Residential Property Values
- 4) % of Owner Occupied Homes
- 5) Number of Boarded Houses